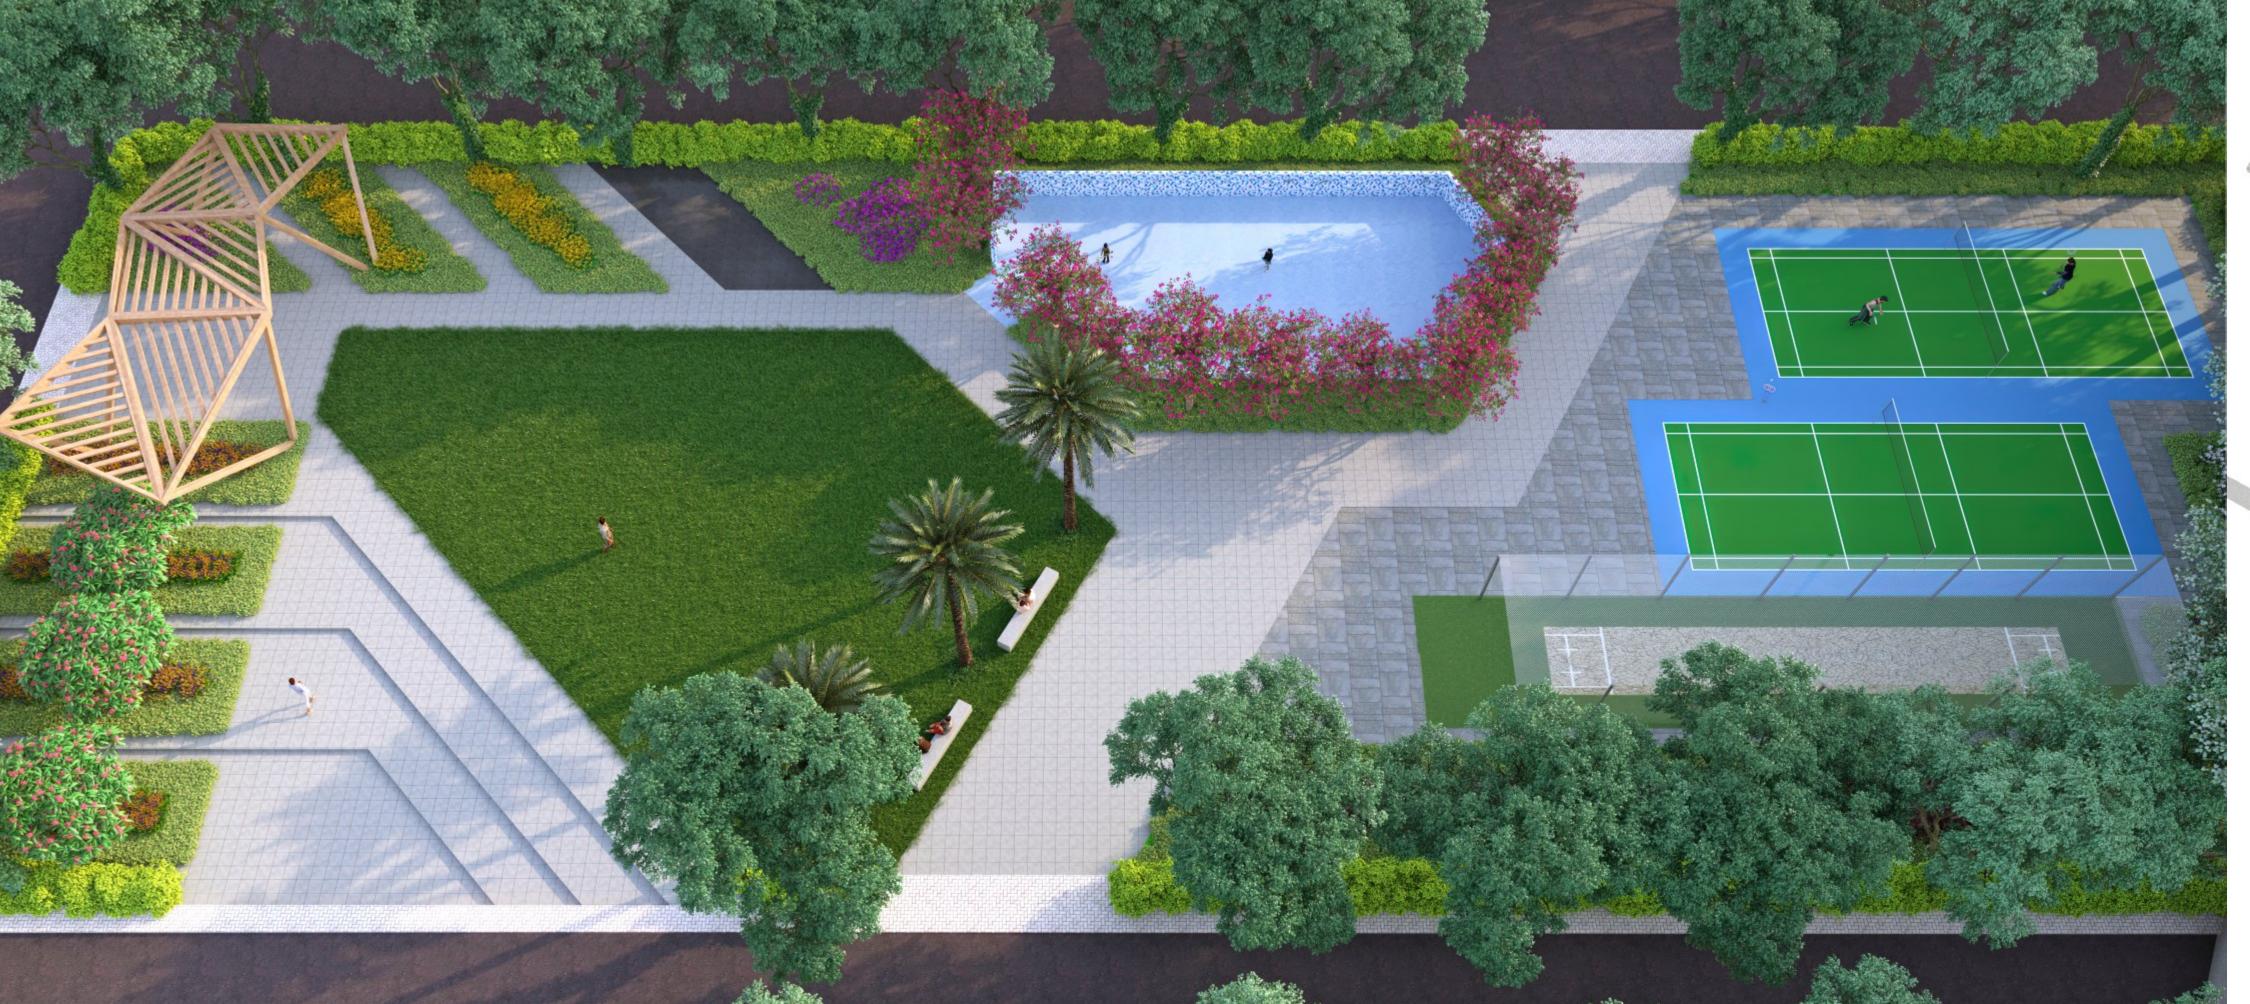

### PARK-ONE

#### **Amenities**

Tennis Court
Jogging Track
Viewing Area
Seating/Swing With Structure
Fitness Area
Yoga/Meditation Lawn
Turrets

Stay fit, active and healthy, all while having fun at the Outdoor Fitness Area

Feel the breeze as you jog your way along the dedicated Jogging Track

Give your brain a workout at the outdoor Yoga/Meditation Lawn