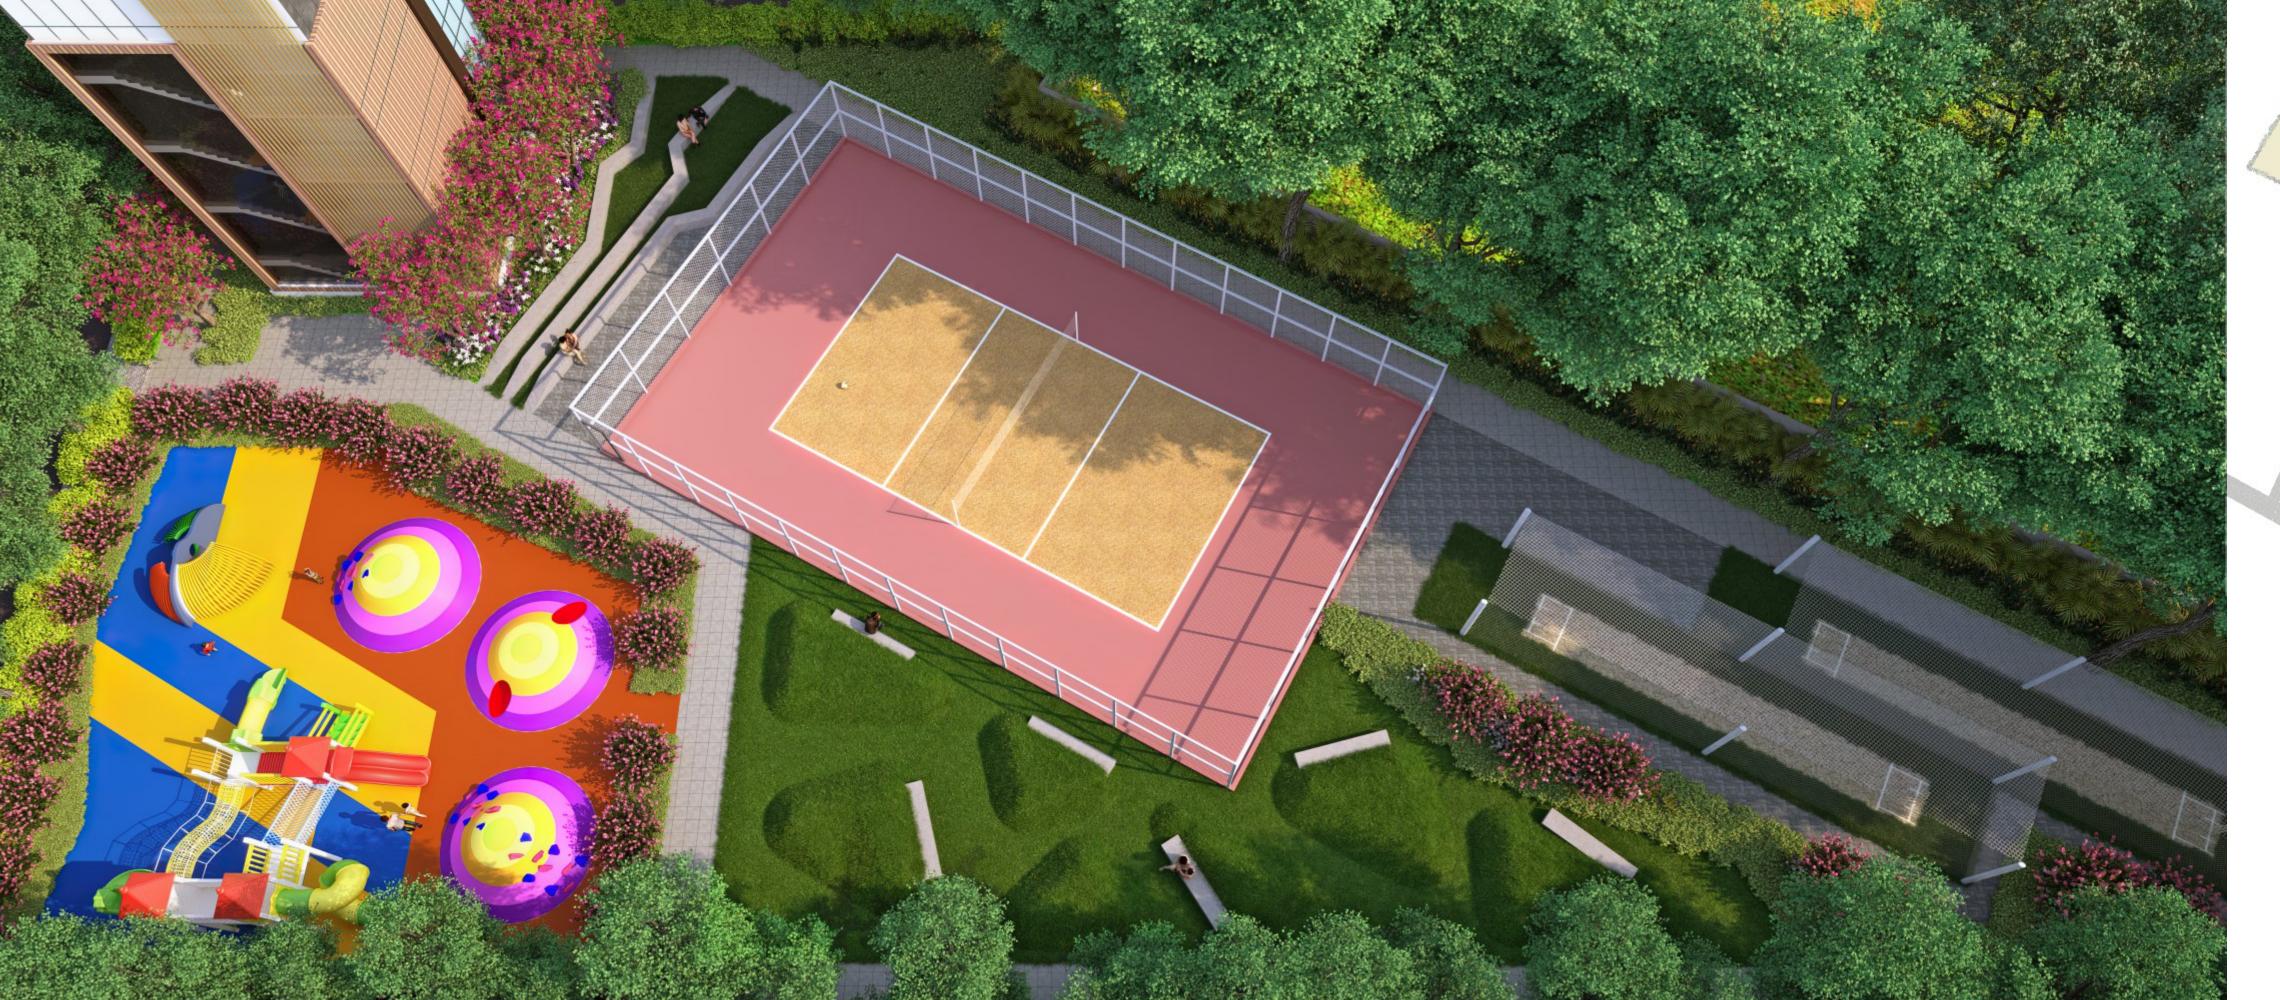

### PARK-THREE

#### **Amenities**

Volleyball Court
Cricket Net
Mound Garden
Kids Play Area
Seating Area
Over Head Water Tank

### DISCOVER THE WONDERFUL WORLD AROUND YOU.

Surround yourself with nature's beauty and savor the scenery in front of your home. Keep young kids entertained with immersive spaces and enjoy the fresh air and sunshine, playing with friends and family in the great outdoors.

Learn, develop and master your Cricketing skills.

Lay a round of Volleyball in a scenic environment.

Be as creative as you would like at the Mound Garden.