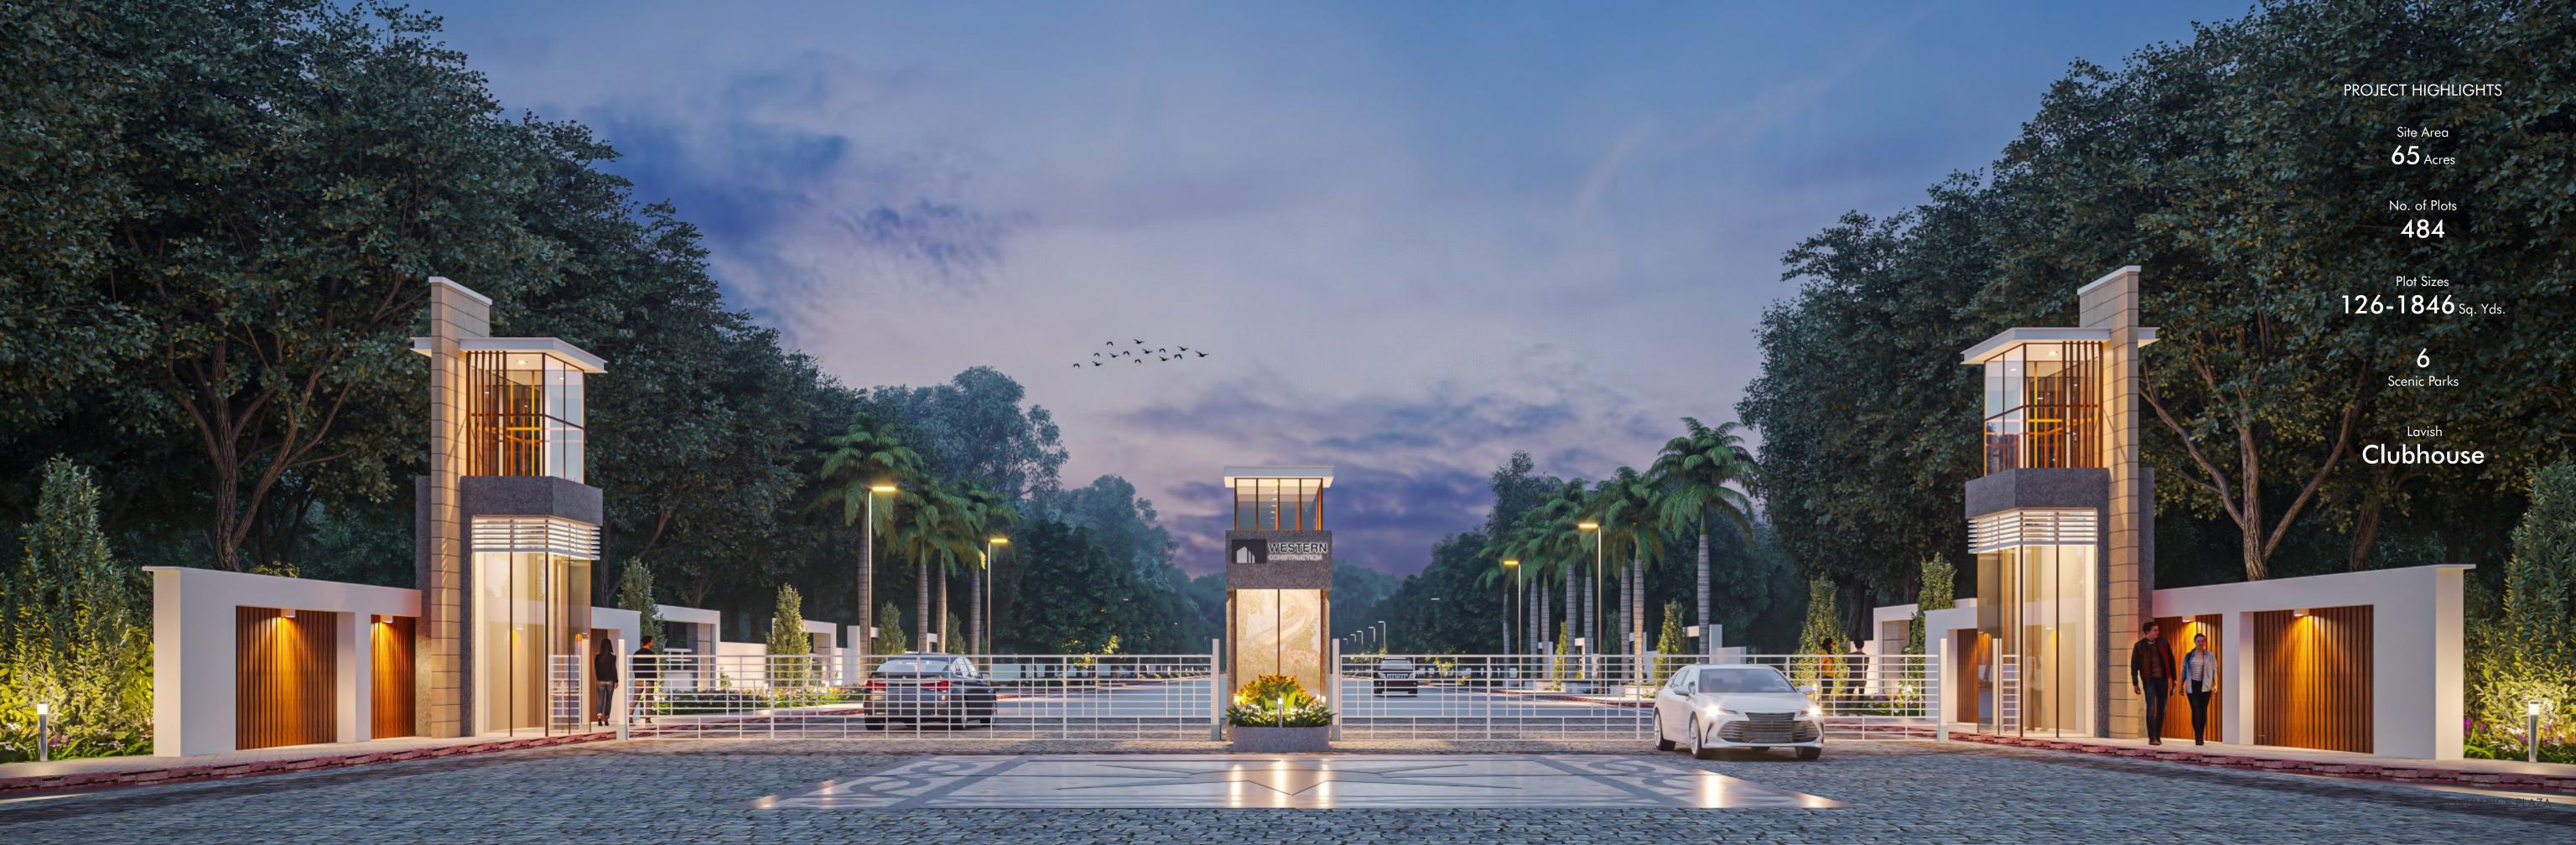

# WESTERN TAP WAN

Premium Plots. Prime Location.

Sahebnagar Kalan (Vipassana), Near BN Reddy Nagar

VILLA PLOTS WITH A TOUCH OF NATURE

### PROJECT HIGHLIGHTS

Residential Plots with fully Developed Infrastructure

100',60', 50',40'& 30' Wide Black Top Roads, Kerbs/ Saucer Drains on Either Side with Necessary Pipe Culverts & Paved Sidewalks.

Landscaped Parks, Avenue Plantation Along the Roads.

Compound Wall Around the Community

Waterlines with HDPE ring-main System for Pressure Compensation.

24/7 CCTV Surveillance

Entrance Plaza with Security Post

Drainage System to each Plot: Septic Tank Suitably Segmented for Uninterrupted Operation with RCC Work.

Provision for Underground Communication Network.

Aesthetically Designed Overhead Tank & Sump of Over 5 Lakh Litre Capacity

Storm Water Drains/Rain Water Harvesting
Pits as per Norms.

Electricity Power Through Underground Cable Network & Street Lighting with Transformers as per Standards.