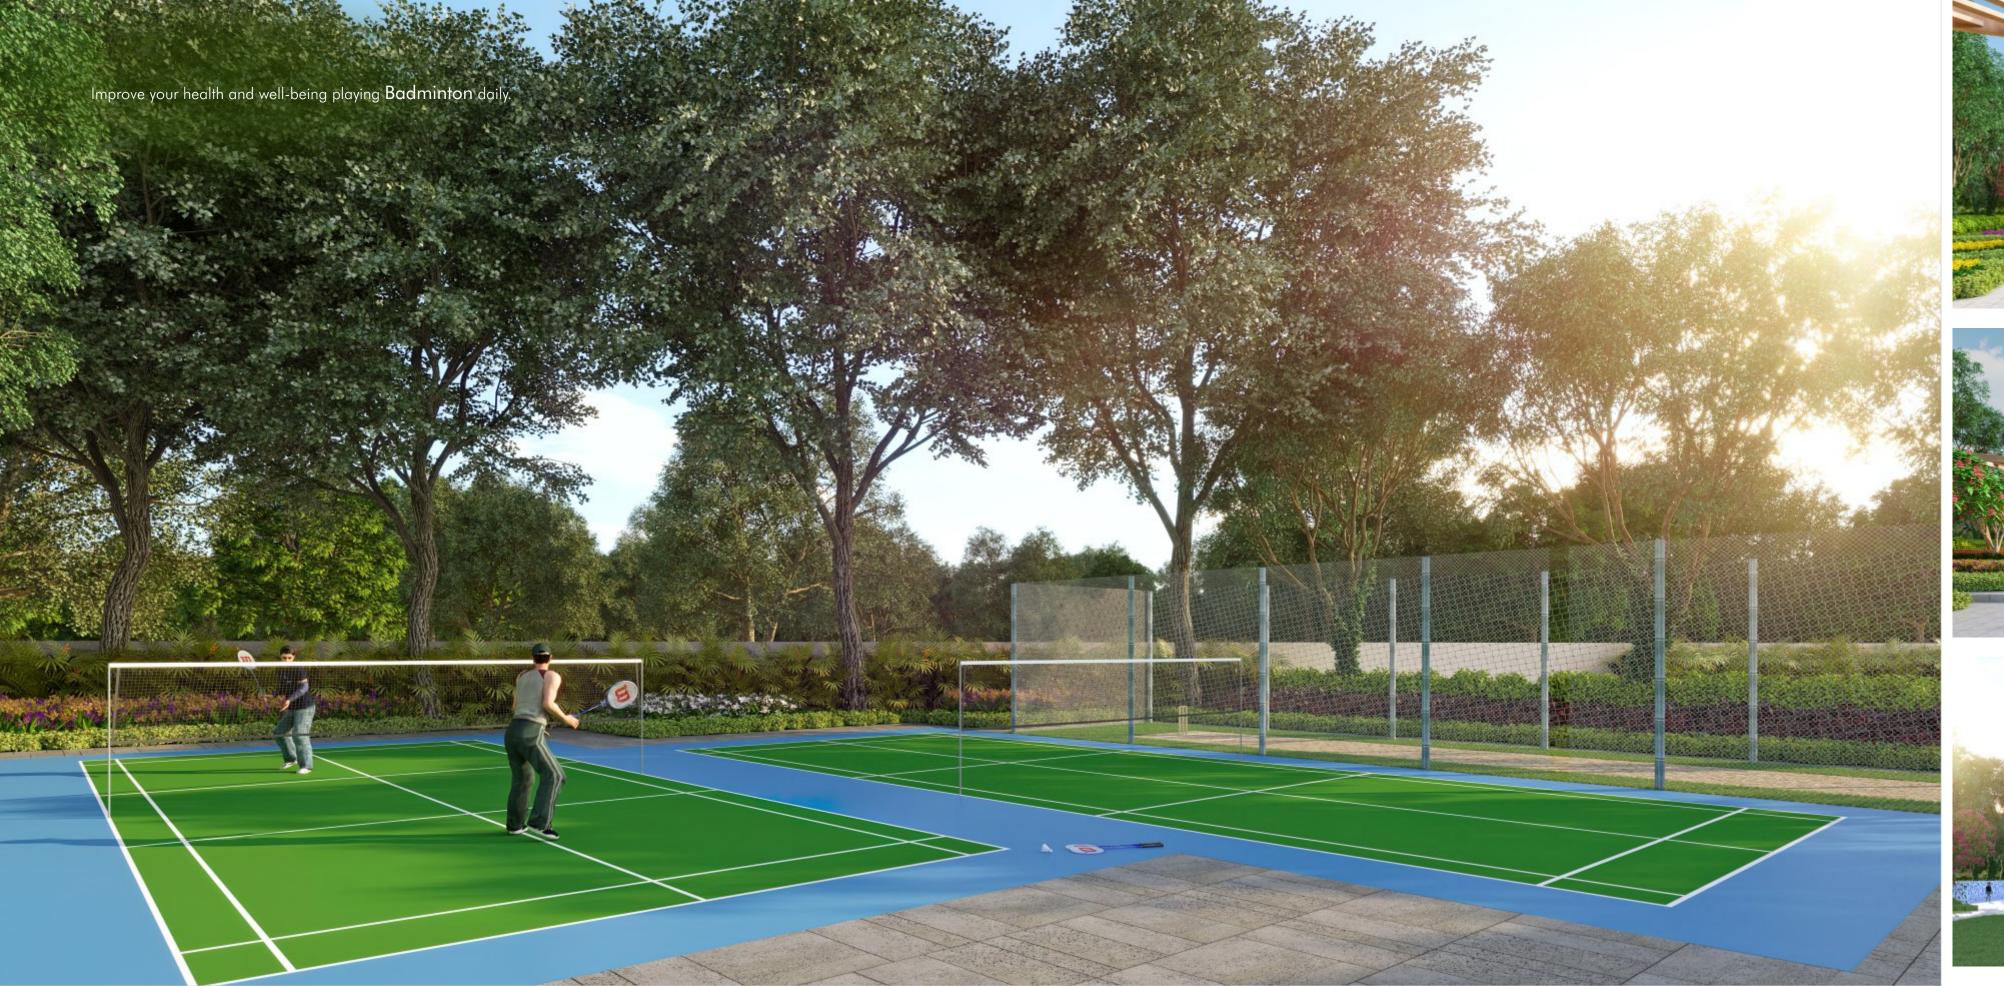

#### **Amenities**

Tennis Court
Jogging Track
Viewing Area
Seating/Swing With Structure
Fitness Area
Yoga/Meditation Lawn
Turrets

Stay fit, active and healthy, all while having fun at the Outdoor Fitness Area

Feel the breeze as you jog your way along the dedicated Jogging Track

Give your brain a workout at the outdoor Yoga/Meditation Lawn