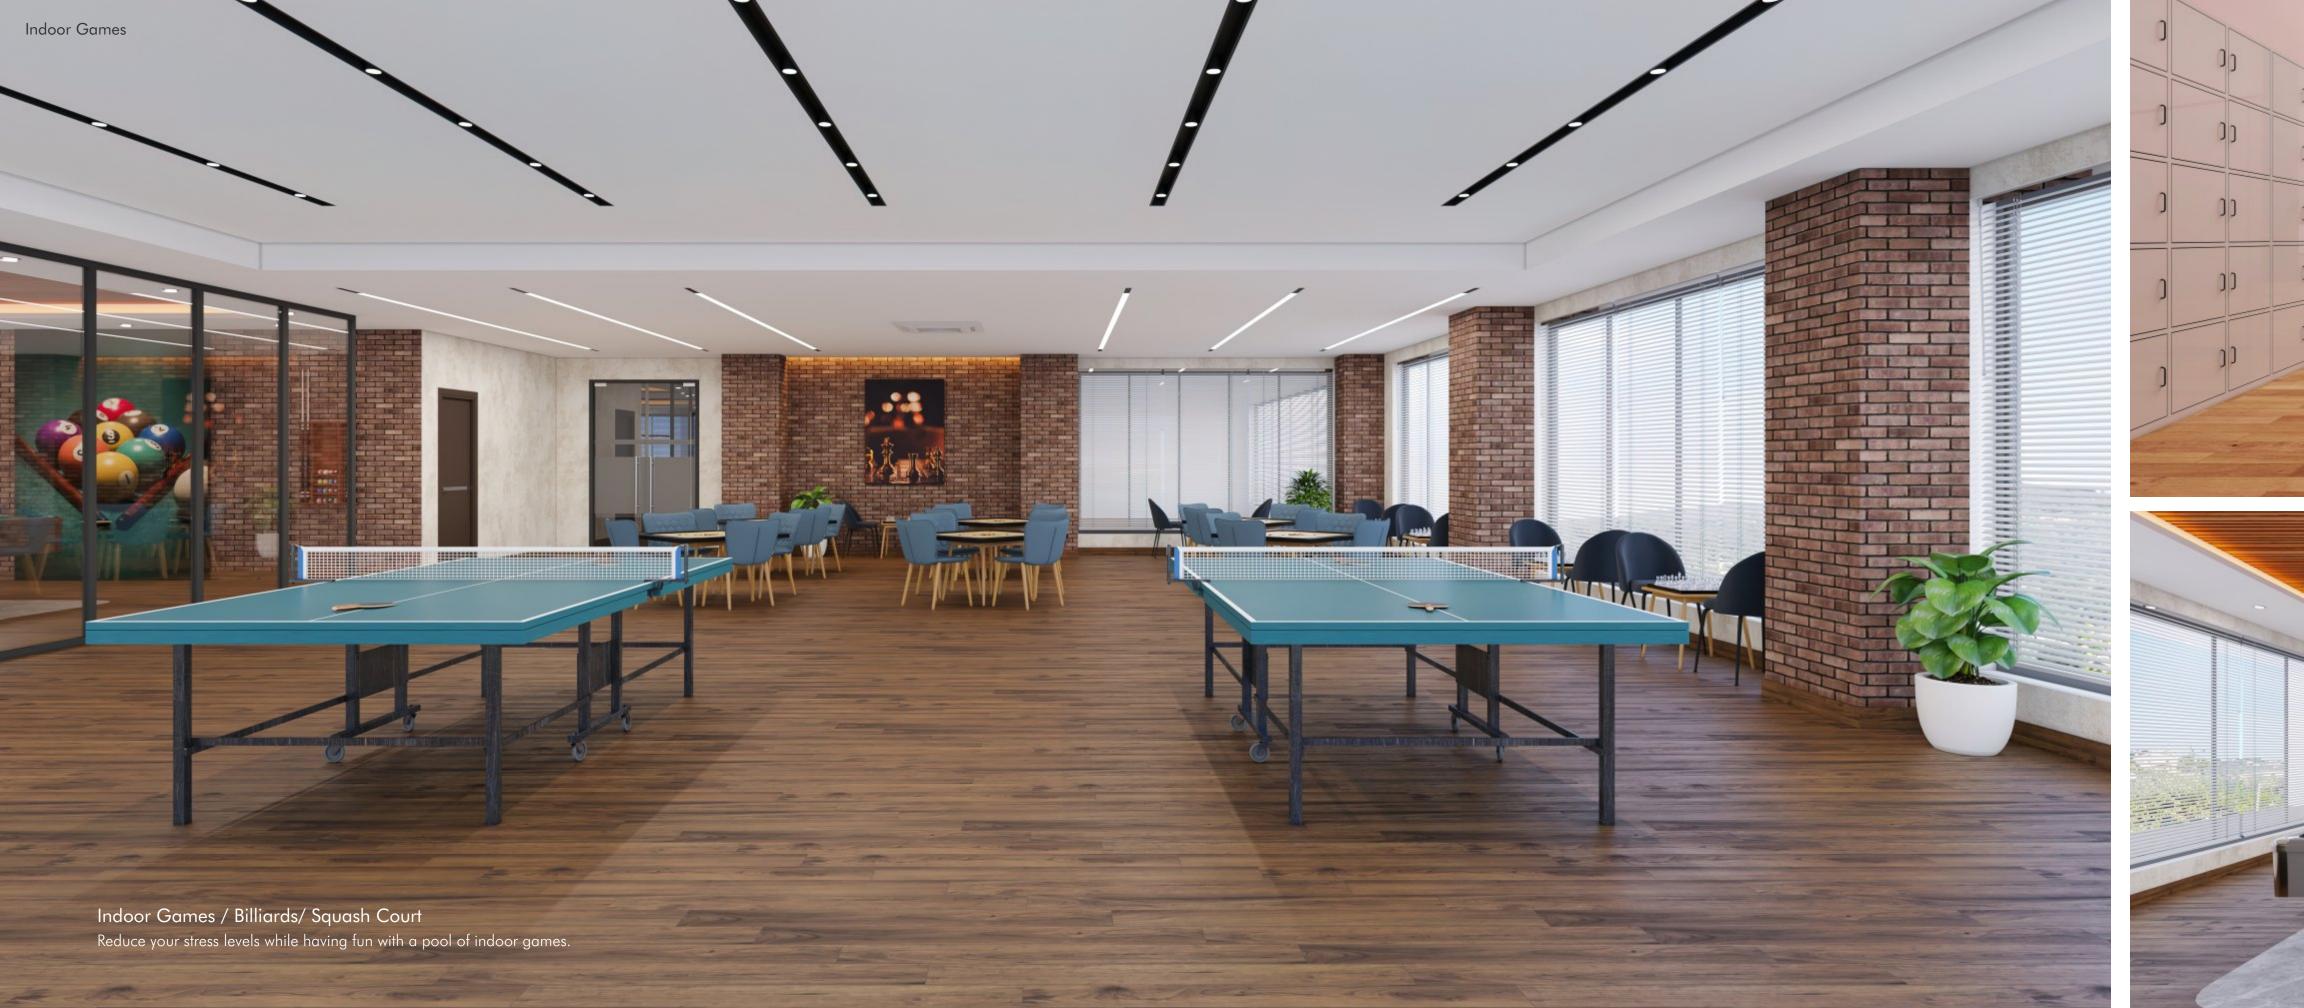

### AMENITIES

Badminton Court
Gym
Swimming Pool
Board Room
Creche Room
Billiards
Squash Court
Indoor Games
Mini Theater
Multipurpose Hall
Dining & Mini Banquet Hall

Overhead Tank

Make a splash, swim some laps or play water sports at the Swimming Pool

Exercise your **badminton** skills at a court designed to international standards.

Take your fitness regimen to a new level at the state- of- art Gymnasium

Dining & Mini Banquet Hall

Gather around with loved ones and make a lifetime of soulful memories at the Banquet Hall.

Give your toddlers a warm and nurturing environment with our Creche.

Take advantage of a **Board Room** aloof from distractions, close to nature.

Enjoy an enhanced Mini Theater in the privacy of your backyard.