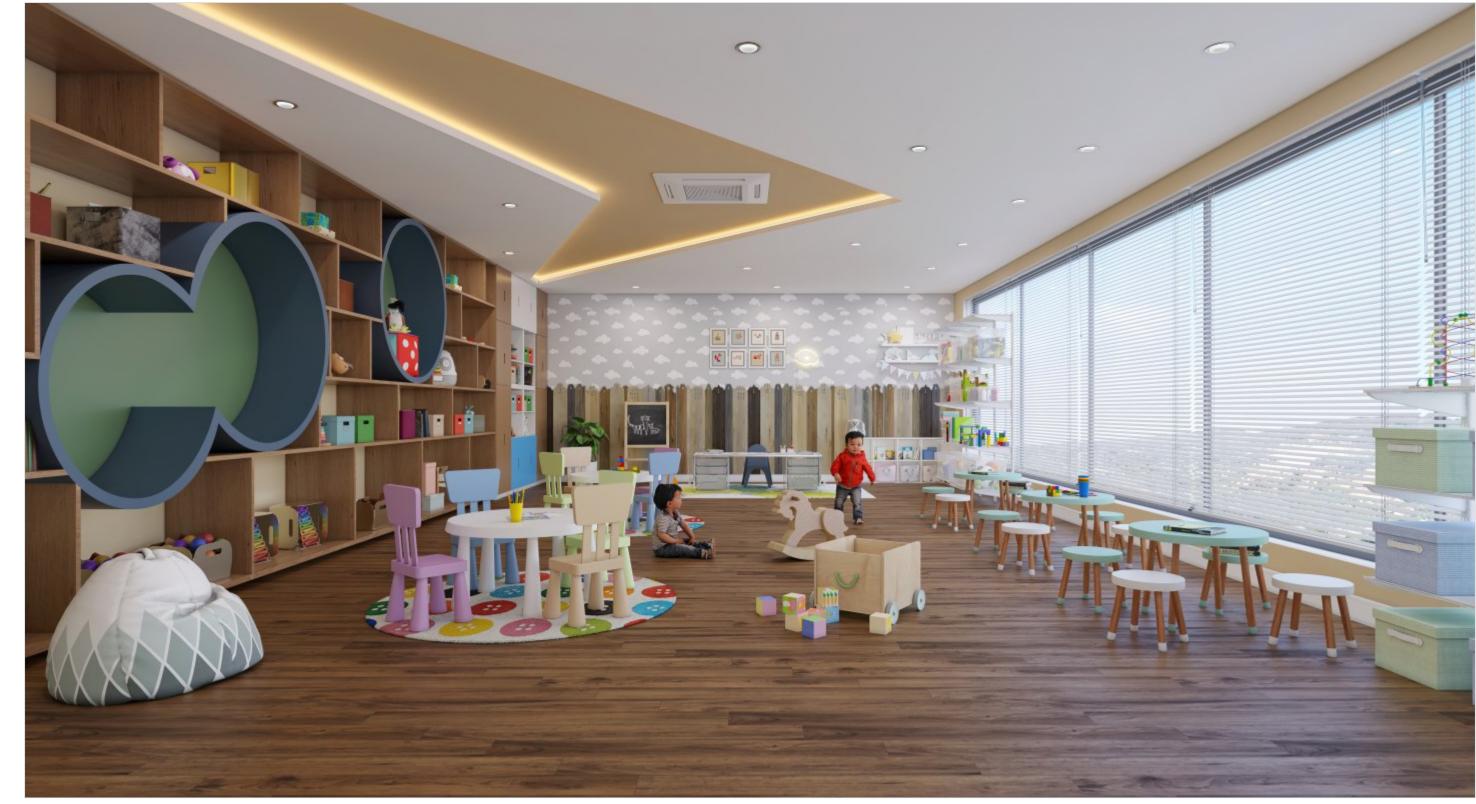

### AMENITIES

Badminton Court
Gym
Swimming Pool
Board Room
Creche Room
Billiards
Squash Court
Indoor Games
Mini Theater
Multipurpose Hall
Dining & Mini Banquet Hall

Overhead Tank

Make a splash, swim some laps or play water sports at the Swimming Pool

Give your toddlers a warm and nurturing environment with our Creche.

Take advantage of a **Board Room** aloof from distractions, close to nature.

Enjoy an enhanced Mini Theater in the privacy of your backyard.