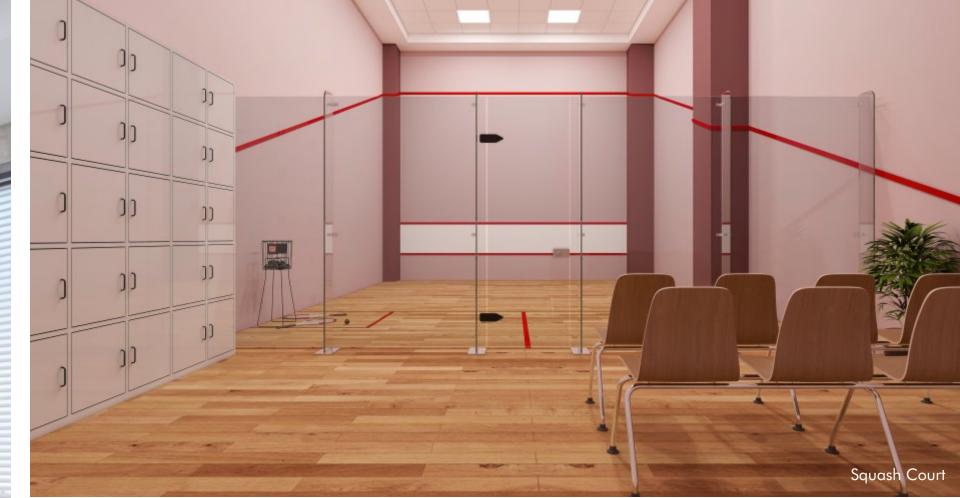

### AMENITIES

Badminton Court
Gym
Swimming Pool
Board Room
Creche Room
Billiards
Squash Court
Indoor Games
Mini Theater
Multipurpose Hall
Dining & Mini Banquet Hall

Overhead Tank

Make a splash, swim some laps or play water sports at the Swimming Pool

#### Proposed Clubhouse Amenities:

- Swimming Pool
- Squash Court
- Ac Gymnasium
- Banquet Hall
- Guestrooms
- Badminton Court
- Provision for Grocery Store
- Provision for Restaurant
- Provision for SPA/Health Centre
- Indoor Games
- Provision for Creche
- Mini Theatre