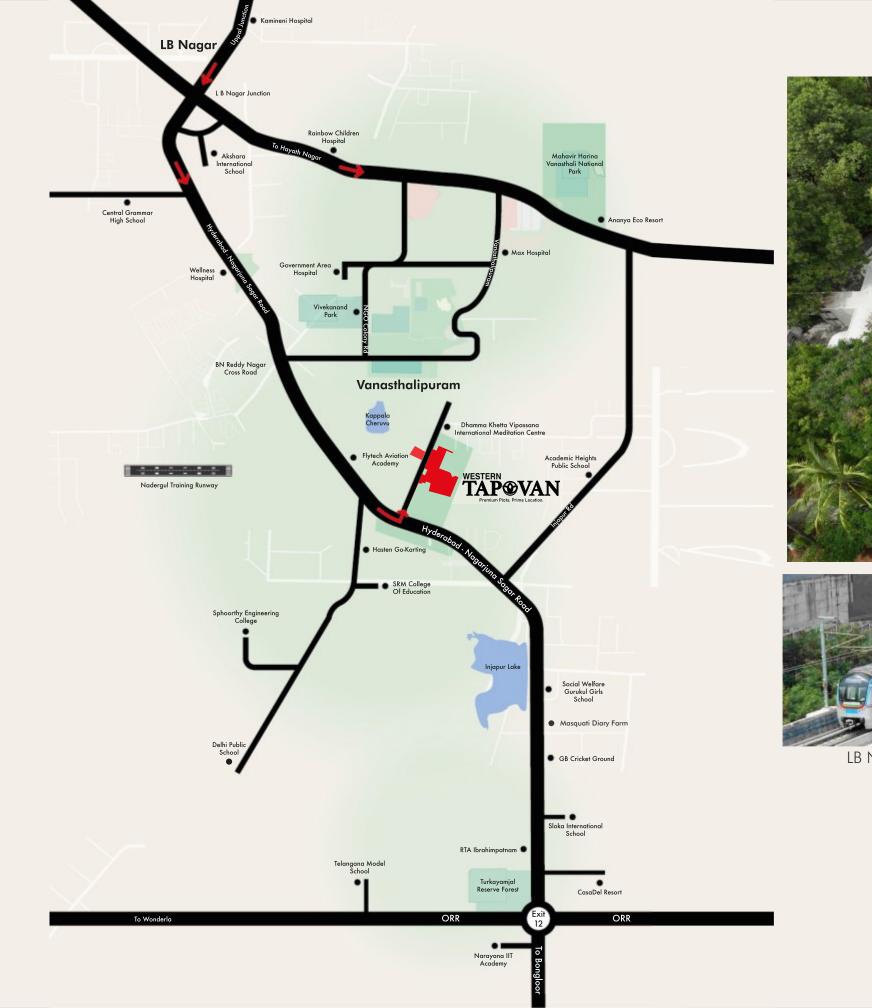

Located next to Vipassana Meditation Center and in close proximity to Outer Ring Road, Turkayamjal Reserve Forest, International Airport, reputed educational institutions and exciting nearby attractions, Western Tapovan lets you embrace the charm of Hyderabad.

Outer Ring Road

Vipassana Meditation Centre

Academic Heights Public School

Swami Vivekananda Park

SRM College of Education