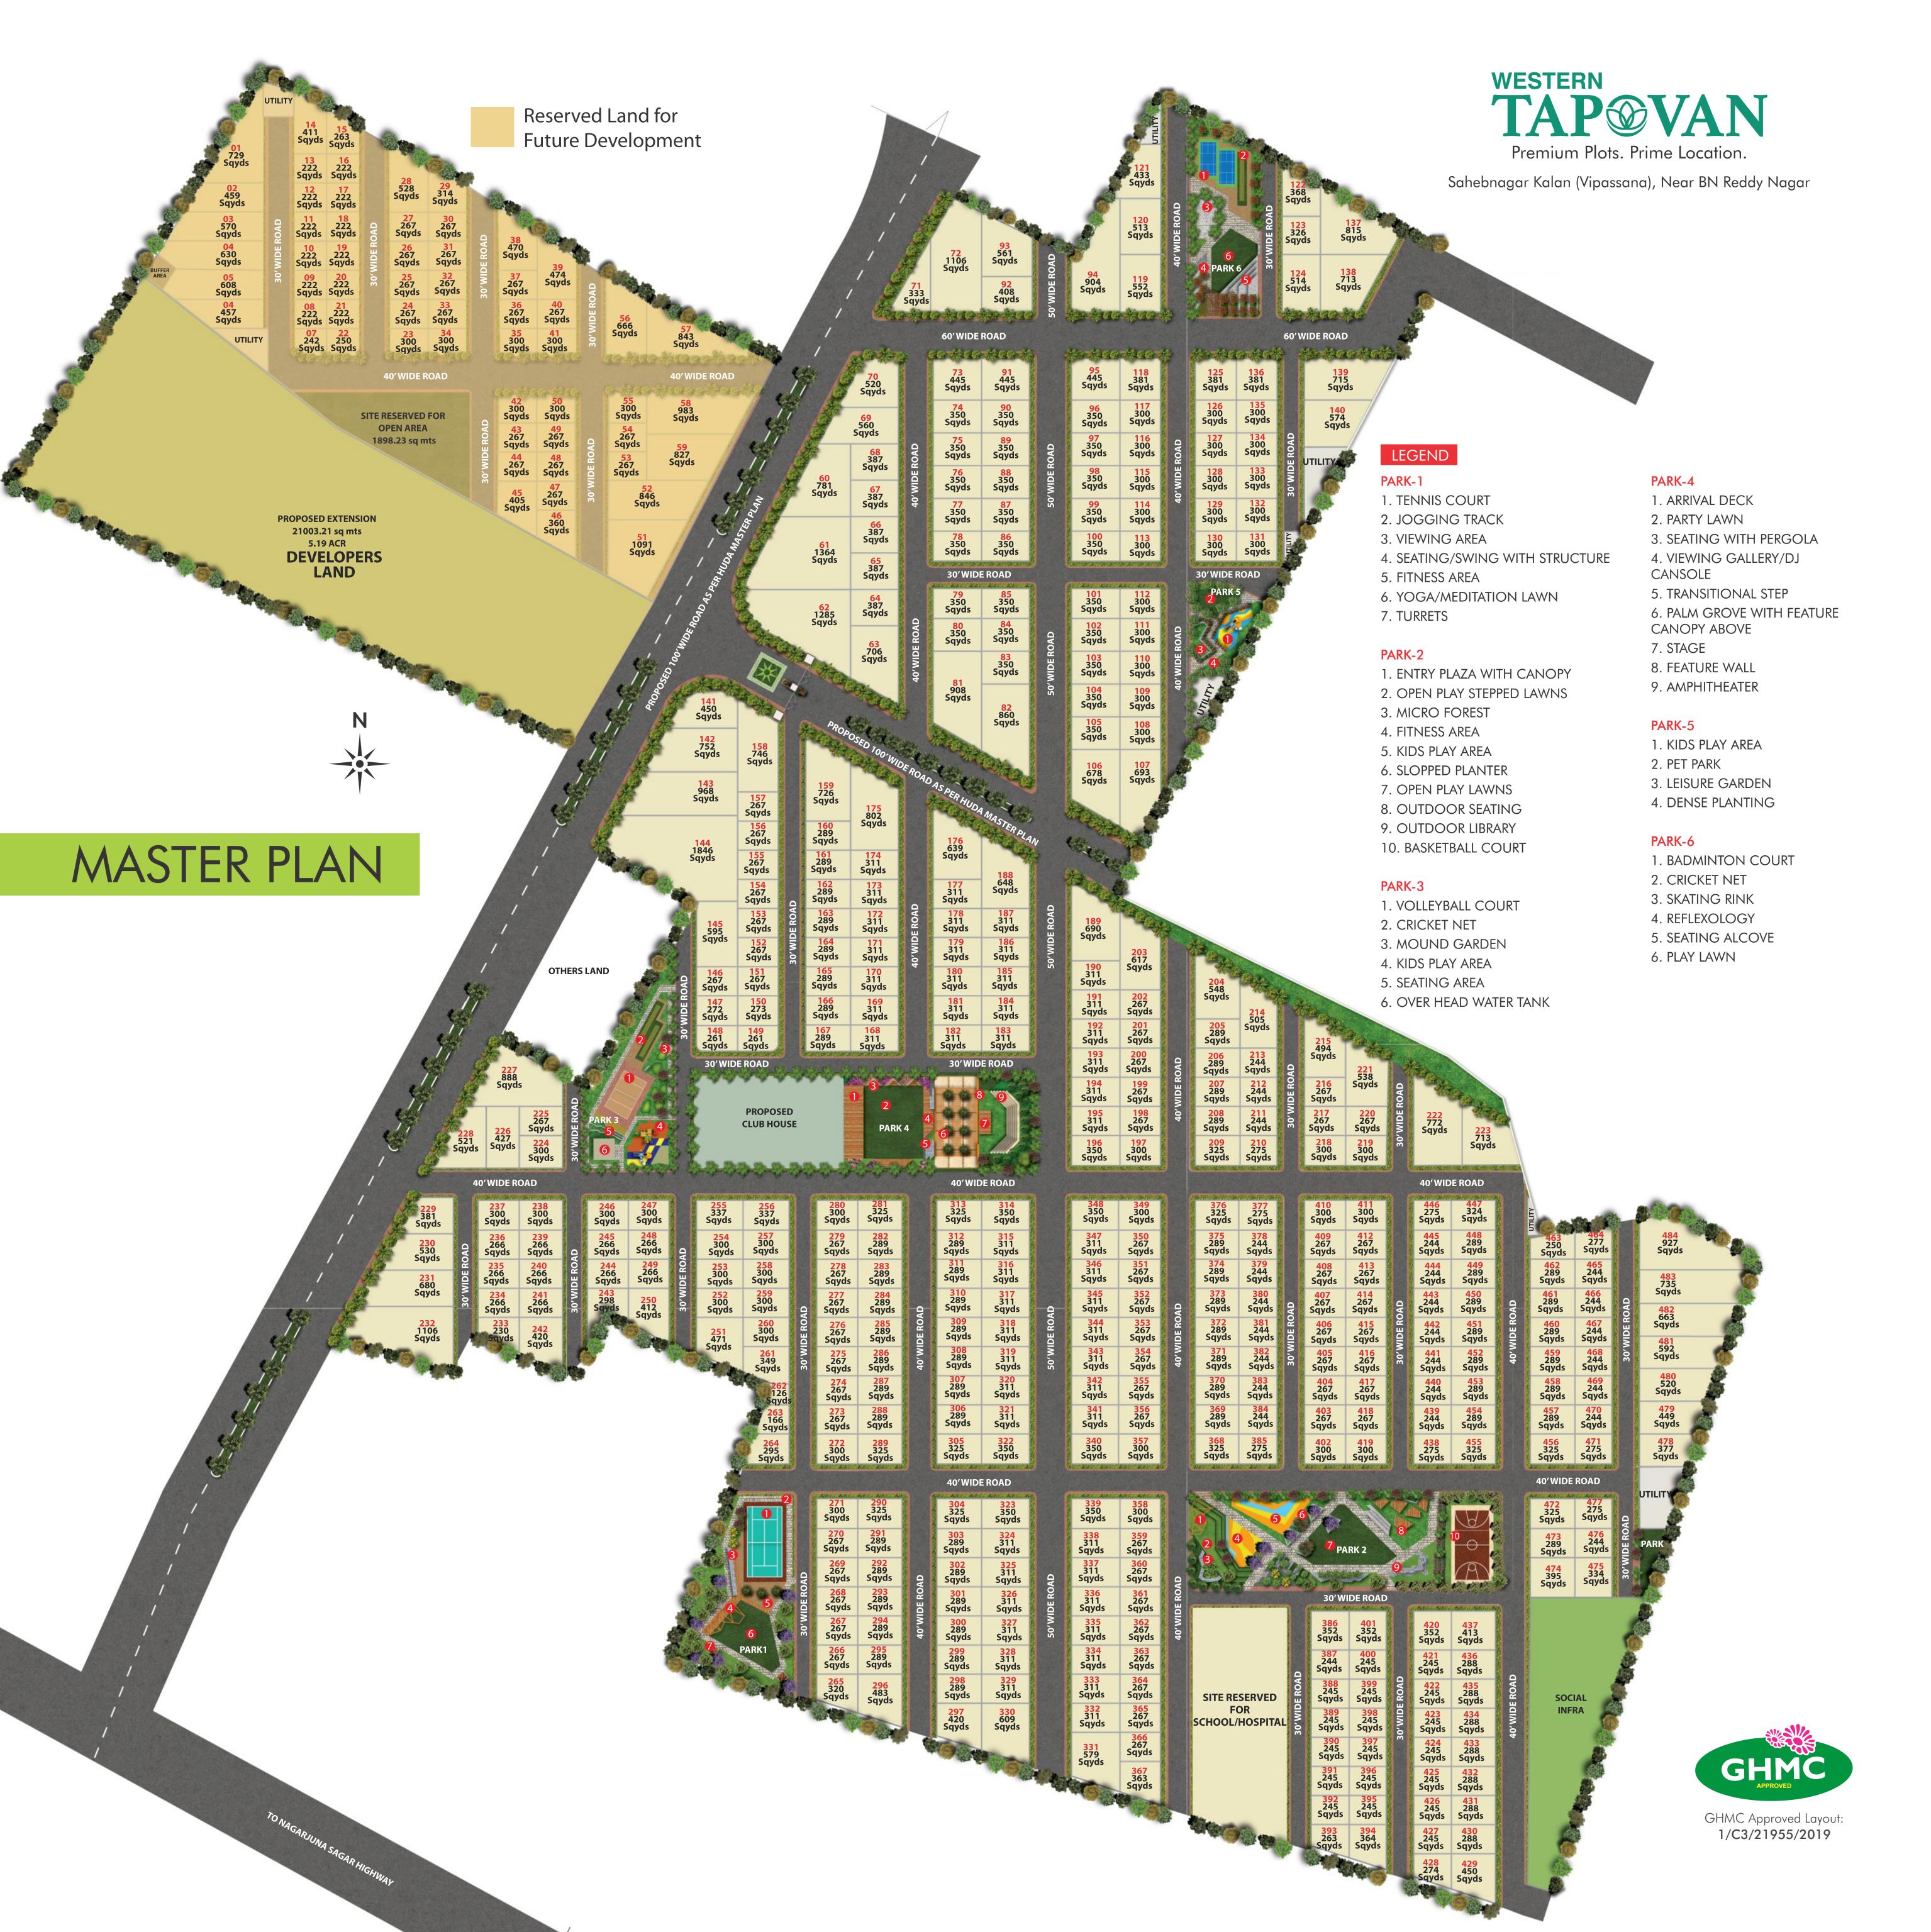

### SIX SCENIC PARKS OF RECREATION & RELAXATION

PARK-1

PARK-2

PARK-3

PARK-4

PARK-5

PARK-6

### PARK-ONE

#### **Amenities**

Tennis Court
Jogging Track
Viewing Area
Seating/Swing With Structure
Fitness Area
Yoga/Meditation Lawn
Turrets

### PARK-TWO

### **Amenities**

Basketball Court

Open Play Stepped Lawns
Slopped Planter / Micro Forest
Fitness Area
Kids Play Area / Open Play
Lawns
Outdoor Seating
Outdoor Library

### PARK-THREE

#### **Amenities**

Volleyball Court
Cricket Net
Mound Garden
Kids Play Area
Seating Area
Over Head Water Tank

### PARK-FOUR

#### **Amenities**

Arrival Deck
Party Lawn
Seating with Pergola
Viewing Gallery/DJ Cansole
Transitional Step
Palm Grove with Feature
canopy above
Stage
Feature Wall
Amphitheater

#### **Amenities**

Kids Play Area
Pet Park
Leisure Garden
Dense Planting

### PARK-SIX

#### **Amenities**

Badminton Court
Cricket Net
Skating Rink
Reflexology
Seating Alcove
Play Lawn